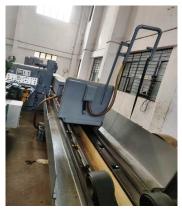

## **Surface Grinding Machine-FW 500/4500**

Machine Name: Surface Grinding Machine-FW 500/4500

Manufacturer: Naxos Union

Model: FW 500/4500 Country: Germany

**Stock-no.:** S2019051705

Price.: On Request

# **Technical Specifications**

Maximum Grinding Length - 4500 mm

Maximum Grinding Height - 600 mm

Passage Between the Stands - 600 mm

Support Adjustment on the Cross Beam - 1265 mm

Table Clamping Surface - 2185 mm

Overall Size of the Machine - 12550 mm x 5500 mm x 4000 mm

Maximum Work-piece Weight - 3500 kgs

Work-piece Table Width - 500 mm