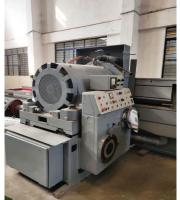

## **Surface Grinding Machine-FW 500/4500**

Machine Name: Surface Grinding Machine-FW 500/4500

Manufacturer: Naxos Union

Model: FW 500/4500 Country: Germany

**Stock-no.:** S2019051705

Price.: On Request

# **Technical Specifications**

Maximum Grinding Length - 4500 mm

Maximum Grinding Height - 600 mm

Passage Between the Stands - 600 mm

Support Adjustment on the Cross Beam - 1265 mm

Table Clamping Surface - 2185 mm

Overall Size of the Machine - 12550 mm x 5500 mm x 4000 mm

Maximum Work-piece Weight - 3500 kgs

Work-piece Table Width - 500 mm