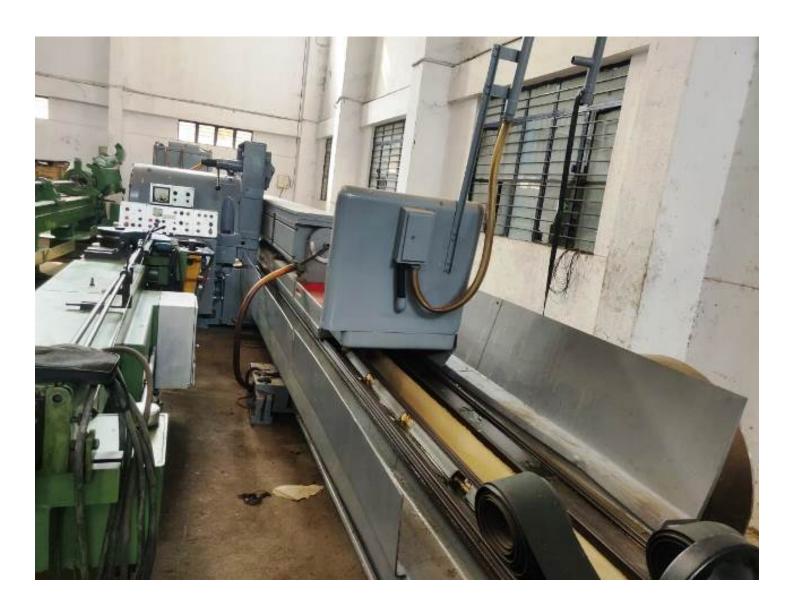

## **Surface Grinding Machine-FW 500/4500**

Machine Name: Surface Grinding Machine-FW 500/4500

Manufacturer: Naxos Union

Model: FW 500/4500 Country: Germany

**Stock-no.:** S2019051705

Price.: On Request

# **Technical Specifications**

Maximum Grinding Length - 4500 mm

Maximum Grinding Height - 600 mm

Passage Between the Stands - 600 mm

Support Adjustment on the Cross Beam - 1265 mm

Table Clamping Surface - 2185 mm

Overall Size of the Machine - 12550 mm x 5500 mm x 4000 mm

Maximum Work-piece Weight - 3500 kgs

Work-piece Table Width - 500 mm