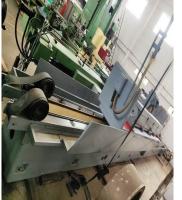

## **Surface Grinding Machine-FW 500/4500**

Machine Name: Surface Grinding Machine-FW 500/4500

Manufacturer: Naxos Union

Model: FW 500/4500 Country: Germany

**Stock-no.:** S2019051705

Price.: On Request

# **Technical Specifications**

Maximum Grinding Length - 4500 mm

Maximum Grinding Height - 600 mm

Passage Between the Stands - 600 mm

Support Adjustment on the Cross Beam - 1265 mm

Table Clamping Surface - 2185 mm

Overall Size of the Machine - 12550 mm x 5500 mm x 4000 mm

Maximum Work-piece Weight - 3500 kgs

Work-piece Table Width - 500 mm