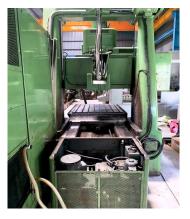

# Jig Boring Machine-Hydroptics 6A

Machine Name: Jig Boring Machine-Hydroptics 6A

Manufacturer: SIP Model: Hydroptics 6A Country: Switzerland Stock-no.: S18052301 Price.: On Request

# **Technical Specifications**

Spindle diameter 90 mm
X travel 1000 mm
Y travel 700 mm
Table size 1100 x 842 mm
Spindle holder MK 4
Spindle speeds 40- 2000 rpm
Passage between stands 1100 mm
With Digital display & accessories