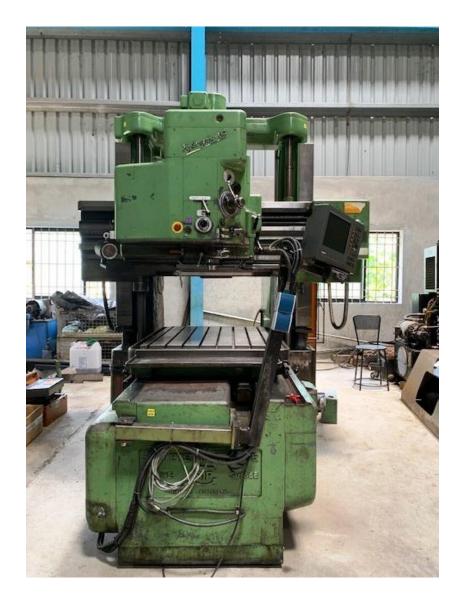

# Jig Boring Machine-Hydroptics 6A

Machine Name: Jig Boring Machine-Hydroptics 6A

Manufacturer: SIP Model: Hydroptics 6A Country: Switzerland Stock-no.: S18052301 Price.: On Request

# **Technical Specifications**

Spindle diameter 90 mm
X travel 1000 mm
Y travel 700 mm
Table size 1100 x 842 mm
Spindle holder MK 4
Spindle speeds 40- 2000 rpm
Passage between stands 1100 mm
With Digital display & accessories